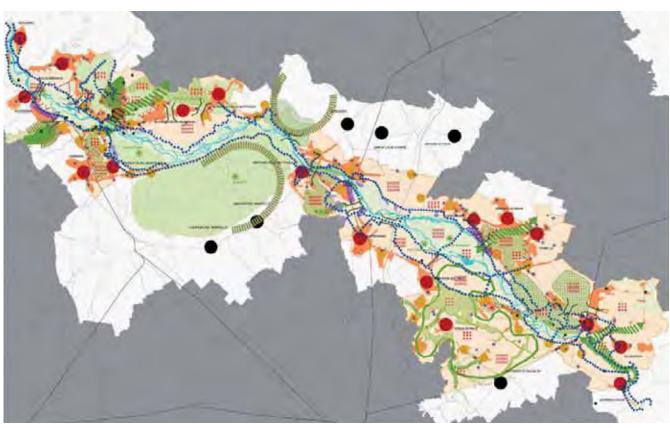

### STRATEGIC PLAN GENERAL MASTERPLAN

The state of the s

LOCATION Medellin (COLOMBIA)

TYPE Competition

DESCRIPTION Masterplan of "PARQUE DEL RIO" in

the city of Medellin

PERIOD 2013

COMMISSIONED BY City of Medellin