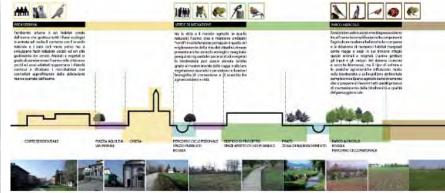

# LANDSCAPE DESIGN

LOCATION County of Treviso (ITALY)

TYPE Landscape design

DESCRIPTION Territorial landscape plan of the riversi-

de of Piave river

PERIOD 2009

COMMISSIONED BY Province of Treviso

TEAM LEADER Studio D:RH

STATUS Ended