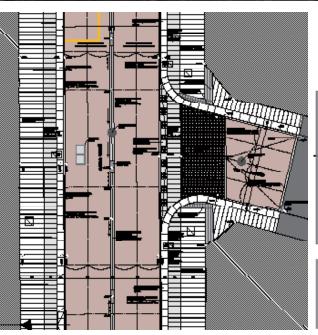

Redevelopment

**PERIOD** 

2009-2013

**TYPE** 

Construction

COST

1.8 mil Euro

COMMISSIONED BY City of Gorizia

**TEAM LEADER** 

Studio D:RH

**STATUS** 

Built

LOCATION Olgiate Comasco CO (ITALY)

DESCRIPTION Residential

PERIOD 2007-2013

TYPE Construction