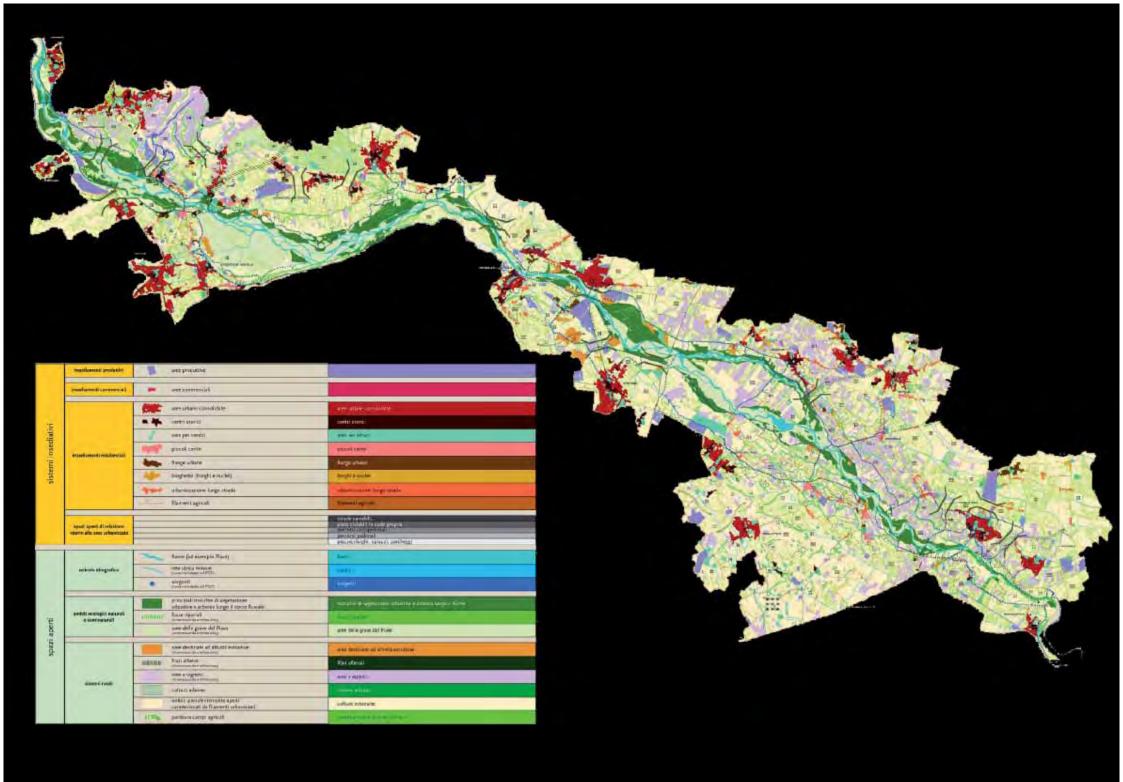

# LANDSCAPE DESIGN

LOCATION County of Treviso (ITALY)

TYPE Landscape design

DESCRIPTION Territorial landscape plan of the riversi-

de of Piave river

PERIOD 2009

COMMISSIONED BY Province of Treviso

TEAM LEADER Studio D:RH