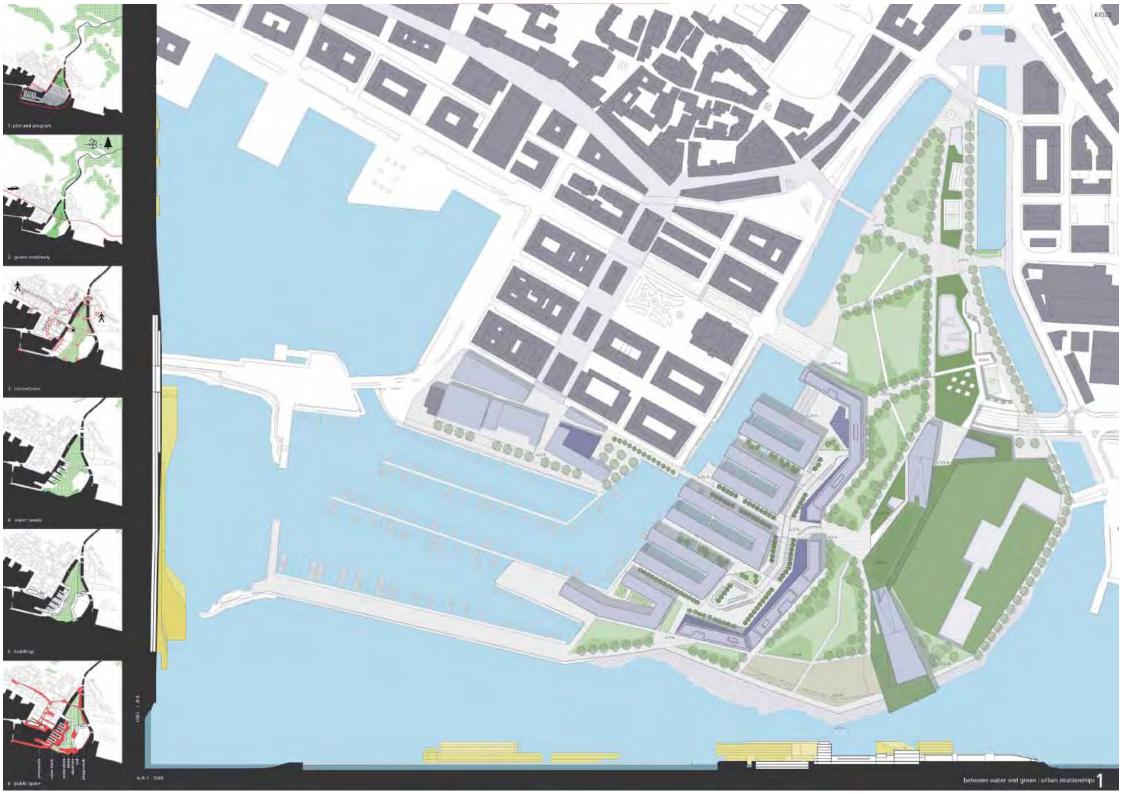

### **URBAN DESIGN**

LOCATION Rijeka (CROATIA)

TYPE Competition

DESCRIPTION Urban and architectural concept design

for the development of Delta and porto

Baros area in Rijeka

PERIOD 2013

COMMISSIONED BY Port of Rijeka authority and