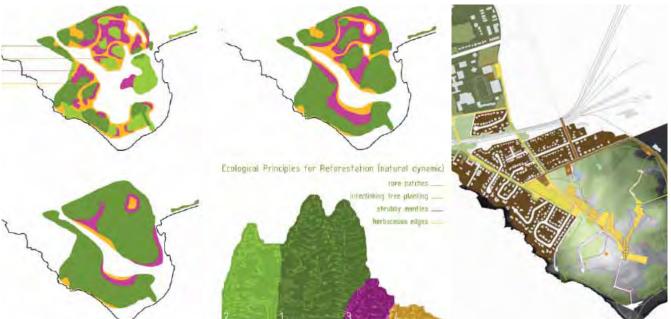

# LANDSCAPE DESIGN

LOCATION County of Treviso (ITALY)

TYPE Landscape design

DESCRIPTION Territorial landscape plan of the riversi-

de of Piave river

PERIOD 2009

COMMISSIONED BY Province of Treviso

TEAM LEADER Studio D:RH