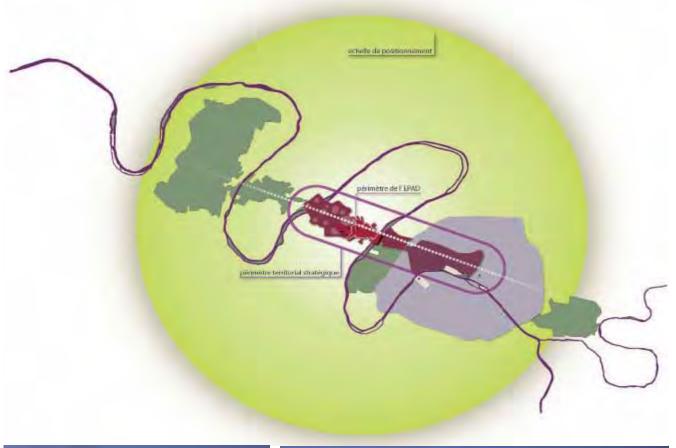

#### STRATEGIC PLAN GENERAL MASTERPLAN

LOCATION Défense - Paris (FRANCE)

TYPE General masterplan

DESCRIPTION Strategic plan and masterplan for Dé-

fense district,

Paris

PERIOD 2007

COMMISSIONED BY Etablissemente Public d'Aménagement

de La Défense

TEAM LEADER Studio D:RH

STATUS Ended