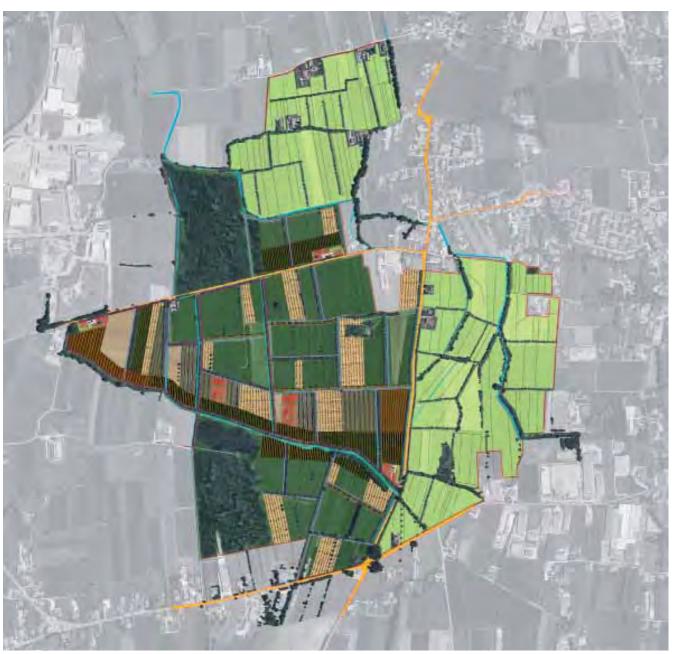

# LANDSCAPE DESIGN

LOCATION County of Treviso (ITALY)

TYPE Landscape design

DESCRIPTION Territorial landscape plan of the riversi-

de of Piave river

PERIOD 2009

COMMISSIONED BY Province of Treviso

TEAM LEADER Studio D:RH

STATUS Ended