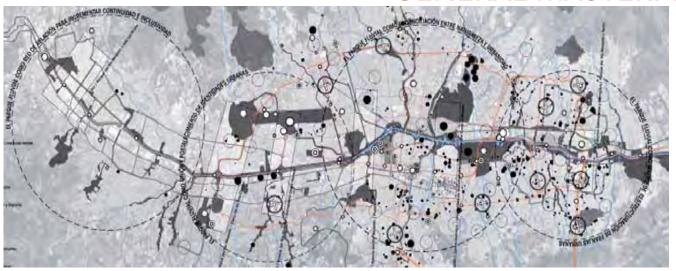

### STRATEGIC PLAN GENERAL MASTERPLAN

The state of the s

LOCATION Medellin (COLOMBIA)

TYPE Competition

DESCRIPTION Masterplan of "PARQUE DEL RIO" in

the city of Medellin

PERIOD 2013

COMMISSIONED BY City of Medellin