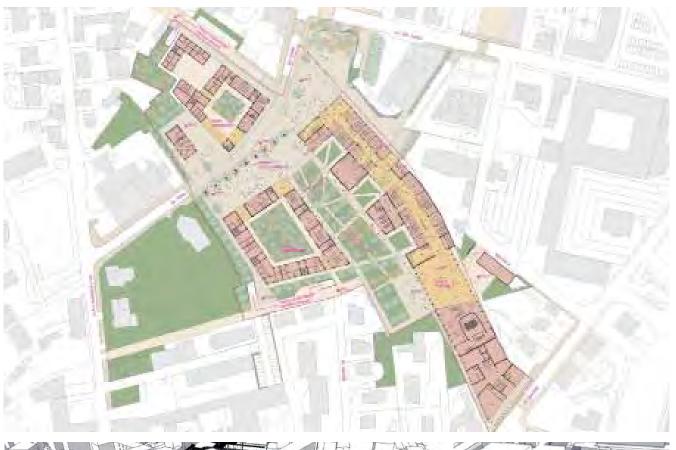

## **URBAN DESIGN**

LOCATION Monfalcone (ITALY)

Competition **TYPE** 

**DESCRIPTION** 

Creation of an equipped area to serve the industrial area Schiavetti Brancolo

**PERIOD** 2009

COMMISSIONED BY Industrial Development Consortium of

the city of Monfalcone