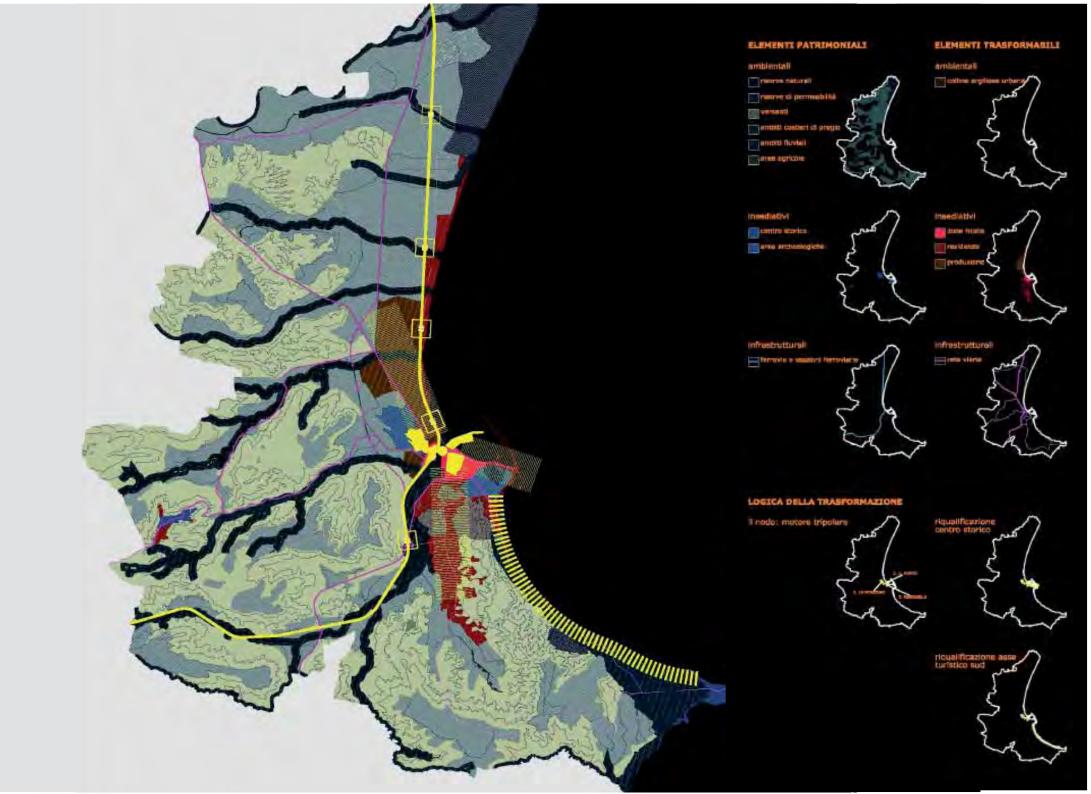

Crotone (ITALY)

**DESCRIPTION** 

Waterfront

**PERIOD** 

2008-2013

**TYPE** 

Construction

COST

17,5 mil Euro

COMMISSIONED BY City of Crotone

**TEAM LEADER** 

Studio D:RH

**STATUS** 

**Under construction** 

LOCATION

Como (ITALY)