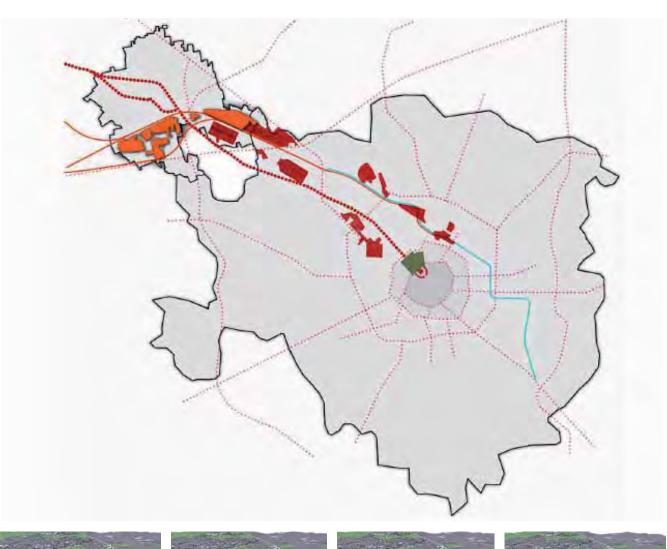

## **URBAN DEVELOPMENT PLAN**

LOCATION Crotone (ITALY)

TYPE Urban Development Plan

DESCRIPTION New General town planning scheme

DIMENSION 60.000 inhabitant

PERIOD 2000-2004

COMMISSIONED BY City of Crotone

TEAM LEADER Studio D:RH

STATUS ended