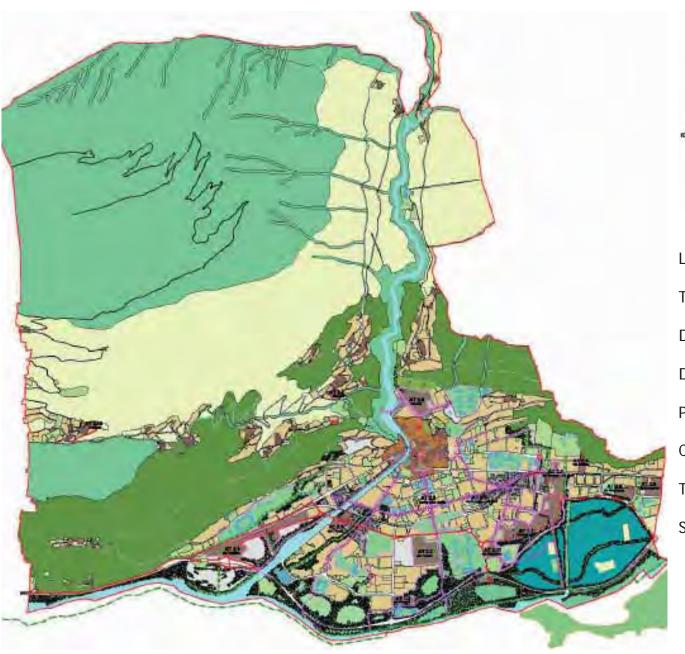

## **URBAN DEVELOPMENT PLAN**

LOCATION Crotone (ITALY)

TYPE Urban Development Plan

DESCRIPTION New General town planning scheme

DIMENSION 60.000 inhabitant

PERIOD 2000-2004

COMMISSIONED BY City of Crotone

TEAM LEADER Studio D:RH

STATUS ended