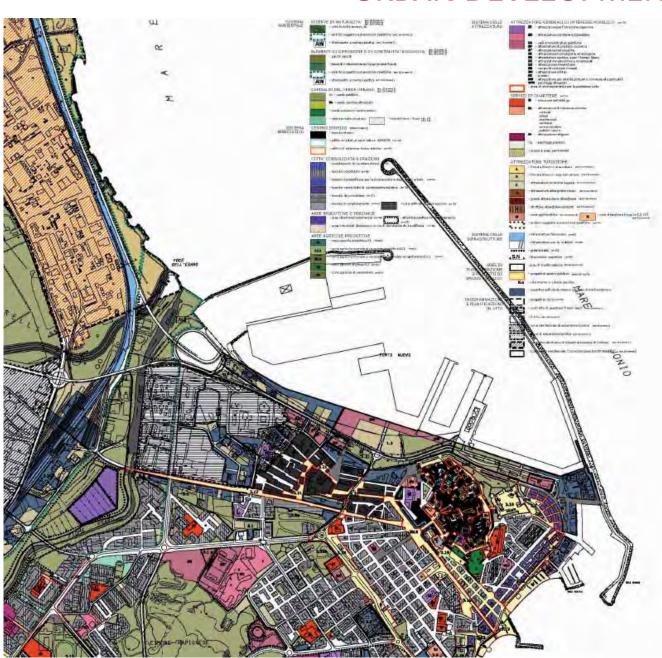

## **URBAN DEVELOPMENT PLAN**

LOCATION Crotone (ITALY)

TYPE Urban Development Plan

DESCRIPTION New General town planning scheme

DIMENSION 60.000 inhabitant

PERIOD 2000-2004

COMMISSIONED BY City of Crotone

TEAM LEADER Studio D:RH

STATUS ended