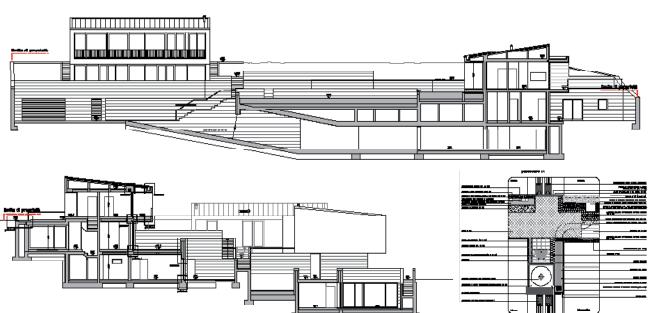

o D:RH

**STATUS** 

**Under construction** 













LOCATION

Como (ITALY)

**TYPE** 

Competition

**DESCRIPTION** 

School bulding

**PERIOD** 

2010

COMMISSIONED BY National association of builders of

Como













LOCATION Lamezia Terme (ITALY)

TYPE Competition

DESCRIPTION Urban park and sport facilities

PERIOD 2010

COMMISSIONED BY City of Lamezia Terme











**LOCATION** 

Gorizia (ITALY)

**DESCRIPTION** 

Redevelopment

**PERIOD** 

2009-2013

**TYPE** 

Construction

COST

1.8 mil Euro

COMMISSIONED BY City of Gorizia

**TEAM LEADER** 

Studio D:RH

**STATUS** 

Built











LOCATION Olgiate Comasco CO (ITALY)

DESCRIPTION Residential

PERIOD 2007-2013

TYPE Construction

COST 1.8 mil Euro

COMMISSIONED BY Evalda srl

TEAM LEADER Studio D:RH

STATUS Built