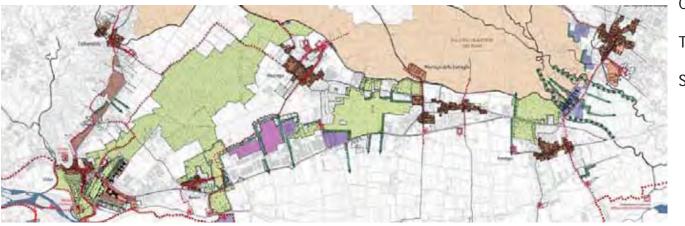

## **URBAN DEVELOPMENT PLAN**

LOCATION Rho (ITALY)

TYPE Urban Development Plan

DESCRIPTION New General town planning scheme

DIMENSION 50.000 inhabitant

PERIOD 2008-2013

COMMISSIONED BY City of Rho

TEAM LEADER Studio D:RH

STATUS ended